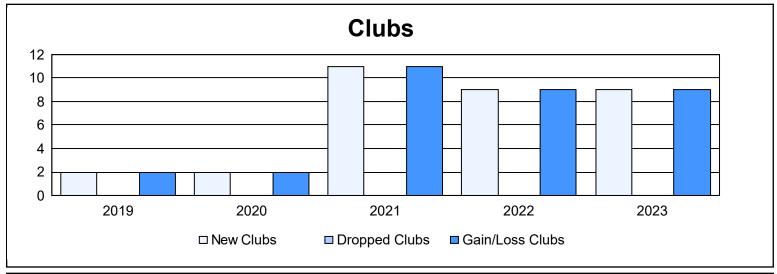

District 404 B4 As of June 2023 Cumulative

| Year      | New<br>Clubs | Dropped<br>Clubs | Gain/<br>Loss<br>Clubs | New<br>Members | Charter<br>Members | Reinstate<br>Members | Transfer<br>Members | Total<br>Member<br>Added | Total<br>Members<br>Dropped | Gain/<br>Loss<br>Members |
|-----------|--------------|------------------|------------------------|----------------|--------------------|----------------------|---------------------|--------------------------|-----------------------------|--------------------------|
| 2018-2019 | 2            | 0                | 2                      | 108            | 60                 | 2                    | 0                   | 170                      | 105                         | 65                       |
| 2019-2020 | 2            | 0                | 2                      | 119            | 47                 | 22                   | 5                   | 193                      | 183                         | 10                       |
| 2020-2021 | 11           | 0                | 11                     | 293            | 257                | 7                    | 2                   | 559                      | 253                         | 306                      |
| 2021-2022 | 9            | 0                | 9                      | 223            | 223                | 20                   | 5                   | 471                      | 258                         | 213                      |
| 2022-2023 | 9            | 0                | 9                      | 229            | 204                | 14                   | 34                  | 481                      | 291                         | 190                      |
| Average   | 7            | 0                | 7                      | 194            | 158                | 13                   | 9                   | 375                      | 218                         | 157                      |