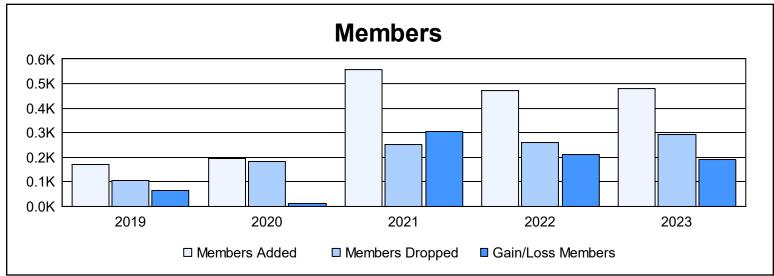

District 404 B4 As of June 2023 Cumulative

| Year      | New<br>Clubs | Dropped<br>Clubs | Gain/<br>Loss<br>Clubs | New<br>Members | Charter<br>Members | Reinstate<br>Members | Transfer<br>Members | Total<br>Member<br>Added | Total<br>Members<br>Dropped | Gain/<br>Loss<br>Members |
|-----------|--------------|------------------|------------------------|----------------|--------------------|----------------------|---------------------|--------------------------|-----------------------------|--------------------------|
| 2018-2019 | 2            | 0                | 2                      | 108            | 60                 | 2                    | 0                   | 170                      | 105                         | 65                       |
| 2019-2020 | 2            | 0                | 2                      | 119            | 47                 | 22                   | 5                   | 193                      | 183                         | 10                       |
| 2020-2021 | 11           | 0                | 11                     | 293            | 257                | 7                    | 2                   | 559                      | 253                         | 306                      |
| 2021-2022 | 9            | 0                | 9                      | 223            | 223                | 20                   | 5                   | 471                      | 258                         | 213                      |
| 2022-2023 | 9            | 0                | 9                      | 229            | 204                | 14                   | 34                  | 481                      | 291                         | 190                      |
| Average   | 7            | 0                | 7                      | 194            | 158                | 13                   | 9                   | 375                      | 218                         | 157                      |